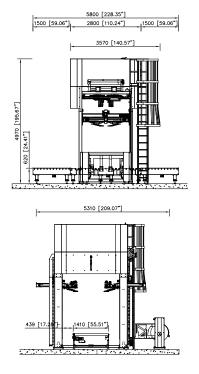

#### For All Industries:

Building Materials

Agriculture

Food & Beverage

Chemicals

**Appliances** 

Your Goods

| Machine Specifications:                  |                                                                                                                                          |
|------------------------------------------|------------------------------------------------------------------------------------------------------------------------------------------|
| Standard Production Capacity             | Max. 120 pallets/hour (check other models for higher production)                                                                         |
| Minimum Load Dimensions                  | 600 x 600 mm / 24 x 24 inch. (adaptable to other dimensions)                                                                             |
| Maximum Load Dimensions /<br>Load Height | SH-Core: 1,300 x 1,250 mm / 50 x 50 inch.<br>SH-Max: 3,800 x 1,250 mm / 150 x 50 inch.<br>15 - 100 inch. (adaptable to other dimensions) |
| Maximum Load Weight                      | 2,000 kg. / 4,400 lbs. (adaptable to custom loads)                                                                                       |
| Number of Reels                          | 1 to 3                                                                                                                                   |