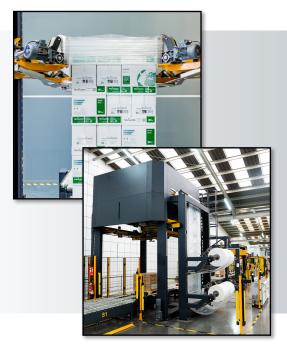

#### The Best Pallet Wrapping System:

The Stretch Hood pallet wrapping system ensures maximum load stability and protection by applying a tubular film that stretches to fit the load's contour. Unlike traditional heat shrink or wrapping films, it's applied vertically and tightens at the base for a secure seal. This system offers major savings in materials, faster wrapping speeds, improved transport safety, and a premium finish that adds value to your palletized products.

Cut & Welding

Stretching

Hooding

Total Protection