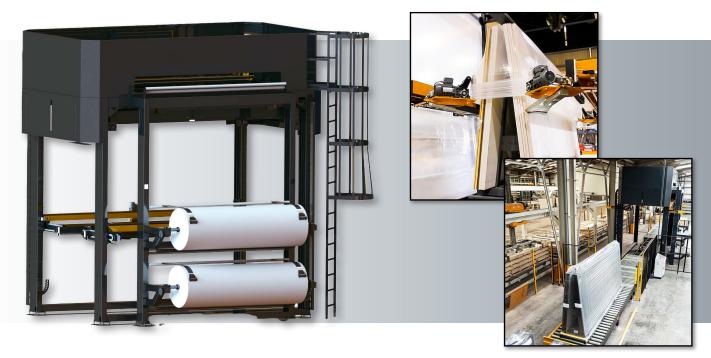

#### The Best Pallet Wrapping System:

The Stretch Hood pallet wrapping system ensures maximum load stability and protection by applying a tubular film that stretches to fit the load's contour. Unlike traditional heat shrink or wrapping films, it's applied vertically and tightens at the base for a secure seal. This system offers major savings in materials, faster wrapping speeds, improved transport safety, and a premium finish that adds value to your palletized products.

- High energy efficiency system that contributes to reducing plastic and CO2 emissions
- Film holds the load with a combination of vertical and horizontal forces
- Protects against; Dust, Moisture, Rain, UV and all adverse external conditions
- Waterproof protection
- Fastest packaging process for your End-of-line
- · lower film consumption per pallet
- improves brand image and enables code readability

#### For All Industries:

Building Materials

Agriculture

Food & Beverage

Chemicals

**Appliances** 

Your Goods

| Machine Specifications:                  |                                                                                                                                          |
|------------------------------------------|------------------------------------------------------------------------------------------------------------------------------------------|
| Standard Production Capacity             | Max. 120 pallets/hour (check other models for higher production)                                                                         |
| Minimum Load Dimensions                  | 600 x 600 mm / 24 x 24 inch. (adaptable to other dimensions)                                                                             |
| Maximum Load Dimensions /<br>Load Height | SH-Core: 1,300 x 1,250 mm / 50 x 50 inch.<br>SH-Max: 3,800 x 1,250 mm / 150 x 50 inch.<br>15 - 100 inch. (adaptable to other dimensions) |
| Maximum Load Weight                      | 2,000 kg. / 4,400 lbs. (adaptable to custom loads)                                                                                       |
| Number of Reels                          | 1 to 3                                                                                                                                   |

Cut & Welding

Stretching

Hooding

Total Protection