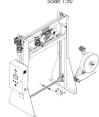

# HORIZONTAL STRAPPING MACHINE

Model: PSM-FA-HCA

#### **Standard Machine Features:**

- · Self-adjusting floating strapping head
- Revolutionary dynamic arch system
- Lighted warning system around the machine
- 10"Touch-screen HMI
- · Thermofusion strapping seal
- 100% electric operation; no pneumatic or hydraulic parts

#### **Applications:**

The Handle-It Horizontal Strapper can operate as a standalone machine or may be integrated in an automatic line.

Fruits & Vegetables

Construction Materials

Barrels

Furniture

|      | 105  | 1435 |  |
|------|------|------|--|
| 1426 | 1426 |      |  |