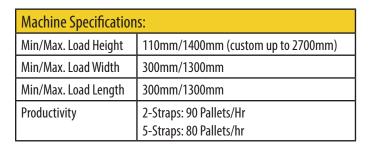

Food & Beverage **Pharmaceuticals** 

Construction Materials

| Machine Specifications:  |                                                              |  |
|--------------------------|--------------------------------------------------------------|--|
| Min/Max. Load Height     | -with lance: 300mm/1900mm<br>-with closed arch: 100mm/1900mm |  |
| Max. Load Width          | 1400mm                                                       |  |
| Min. Combination of Load | W400mm x H1000mm - 55lbs                                     |  |
| Productivity             | 60-70 pallets/hour                                           |  |