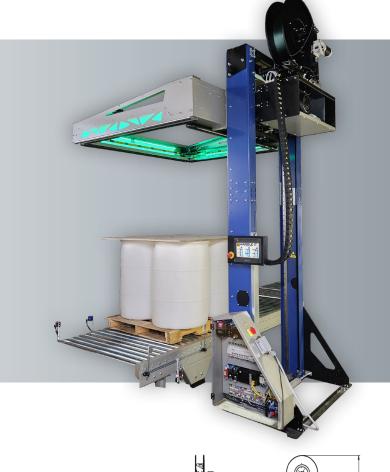

# **VERTICAL STRAPPING MACHINE**

Model: PSM-FA-VCA

#### **Standard Machine Features:**

- Robust strapping head for polypropylene (PP) strap with easy to access components.
- Easily accessible strapping threading with touch screen adjustable tension.
- Thermo-fusion strapping seal with electronically adjustable temperature.
- · Solid steel frame structure built for working in extreme environments such as construction.
- Touch screen to adjust up to 30 settings
- Machine meeting CE safety standards (2006/42/CE 2014/30/UE 2014/35/CE-BT).
- \*\*Powered Conveyor is required with this unit. -Sold separately-

### **Applications:**

The Handle-It Vertical Strapper can operate as a standalone machine or may be integrated in an automatic line.

**Standard Diagram** 

Outfit to a Wide Range of Applications

Manufacturing

Food & Beverage **Pharmaceuticals** 

Construction Materials

| Machine Specifications:  |                                                              |  |
|--------------------------|--------------------------------------------------------------|--|
| Min/Max. Load Height     | -with lance: 300mm/1900mm<br>-with closed arch: 100mm/1900mm |  |
| Max. Load Width          | 1400mm                                                       |  |
| Min. Combination of Load | W400mm x H1000mm - 55lbs                                     |  |
| Productivity             | 60-70 pallets/hour                                           |  |