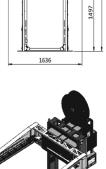

### **Applications:**

The Handle-It Vertical Strapper can operate as a standalone machine or may be integrated in an automatic line.

**Standard Diagram** 

Outfit to a Wide Range of Applications

Manufacturing