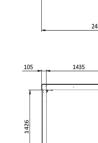

#### **Applications:**

The Handle-It Horizontal Strapper can operate as a standalone machine or may be integrated in an automatic line.

Fruits & Vegetables

Construction Materials

Barrels

Furniture

|      | 105  | 1435 |  |
|------|------|------|--|
| 1426 | 1426 |      |  |