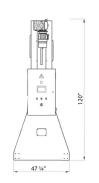

# **VERTICAL STRAPPING MACHINE**

Model: PSM-FA-VCA

### **Applications:**

The Handle-It Vertical Strapper can operate as a standalone machine or may be integrated in an automatic line.

**Standard Diagram** 

Outfit to a Wide Range of Applications

Manufacturing

Food & Beverage **Pharmaceuticals** 

Construction Materials

| Machine Specifications:  |                                                              |  |
|--------------------------|--------------------------------------------------------------|--|
| Min/Max. Load Height     | -with lance: 300mm/1900mm<br>-with closed arch: 100mm/1900mm |  |
| Max. Load Width          | 1400mm                                                       |  |
| Min. Combination of Load | W400mm x H1000mm - 55lbs                                     |  |
| Productivity             | 60-70 pallets/hour                                           |  |