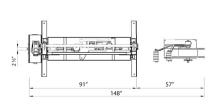

#### **Applications:**

The Handle-It Horizontal Strapper can operate as a standalone machine or may be integrated in an automatic line.

Fruits & Vegetables

Construction Materials

Barrels

Furniture

|      | 105  | 1435 |  |
|------|------|------|--|
| 1426 | 1426 |      |  |

## **Standard Diagram**

Outfit to a Wide Range of Applications

Handle It, has been dedicated to providing the market with competitively priced, highquality products since 1976. Handle It continues to expand on the current line of products as well as develop custom engineered solutions to meet customer's specific applications. Handle It is represented by a network of dealers both nationally and internationally.