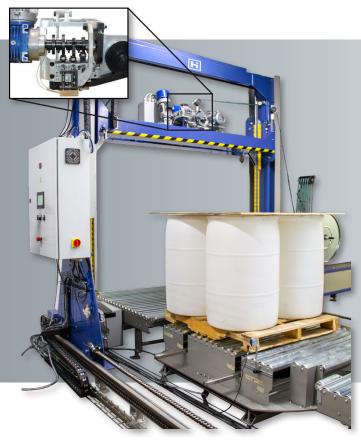

# **VERTICAL STRAPPING MACHINE**

Model: PSM-FA-VCA

#### **Standard Machine Features:**

- Robust strapping head for polypropylene (PP) strap with easy to access components.
- Easily accessible strapping threading with touch screen adjustable tension.
- Thermo-fusion strapping seal with electronically adjustable temperature.
- · Solid steel frame structure built for working in extreme environments such as construction.
- Touch screen to adjust up to 30 settings
- Machine meeting CE safety standards (2006/42/CE 2014/30/UE 2014/35/CE-BT).
- \*\*Powered Conveyor is required with this unit. -Sold separately-

### **Applications:**

The Handle-It Vertical Strapper can operate as a standalone machine or may be integrated in an automatic line.

**Standard Diagram** 

Outfit to a Wide Range of Applications

Manufacturing