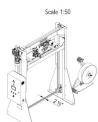

# **VERTICAL STRAPPING MACHINE**

Model: PSM-FA-VCA

#### **Standard Machine Features:**

- Robust strapping head for polypropylene (PP) strap with easy to access components.
- Easily accessible strapping threading with touch screen adjustable tension.
- Thermo-fusion strapping seal with electronically adjustable temperature.
- · Solid steel frame structure built for working in extreme environments such as construction.
- Touch screen to adjust up to 30 settings
- Machine meeting CE safety standards (2006/42/CE 2014/30/UE 2014/35/CE-BT).
- \*\*Powered Conveyor is required with this unit. -Sold separately-

### **Applications:**

The Handle-It Vertical Strapper can operate as a standalone machine or may be integrated in an automatic line.

**Standard Diagram** 

Outfit to a Wide Range of Applications

Manufacturing