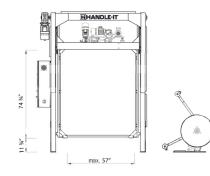

# HORIZONTAL STRAPPING MACHINE

Model: PSM-FA-HCA

#### **Standard Machine Features:**

- · Self-adjusting floating strapping head
- Revolutionary dynamic arch system
- Lighted warning system around the machine
- 10"Touch-screen HMI
- · Thermofusion strapping seal
- 100% electric operation; no pneumatic or hydraulic parts

#### **Applications:**

The Handle-It Horizontal Strapper can operate as a standalone machine or may be integrated in an automatic line.

Fruits & Vegetables

Construction Materials

Barrels

Furniture

|      | 105  | 1435 |  |
|------|------|------|--|
| 1426 | 1426 |      |  |

## **Standard Diagram**

Outfit to a Wide Range of Applications

Handle It, has been dedicated to providing the market with competitively priced, highquality products since 1976. Handle It continues to expand on the current line of products as well as develop custom engineered solutions to meet customer's specific applications. Handle It is represented by a network of dealers both nationally and internationally.